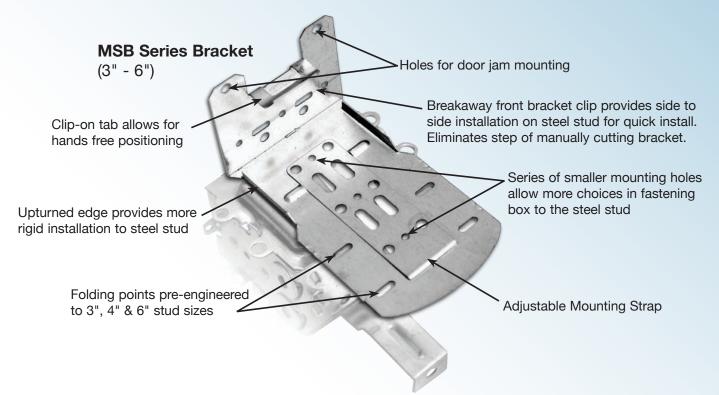

## Steel Stud Boxes

**tradeSELECT™** metallic outlet boxes provides the highest quality standards and a comprehensive product offering. **tradeSELECT™** steel stud boxes feature a unique adjustable mounting strap and clip-on tab that make these boxes simply the fastest and easiest boxes to install on any size of steel stud.

### FEATURES & BENEFITS

Breakaway front bracket clip provides side to side installation on steel stud for a quick and clean install. This feature eliminates the step of manually cutting the bracket.

Universal cable clamps secure both nonmetallic sheathed cable (NMD) and armoured cable (AC). No need to purchase more than one box.

The mounting bracket is designed with a clip-on tab making it easier to position and hold the box in place.

Provision for additional support is available for 6" steel studs with the foot extender #7902. Provides time savings and eliminates the need for other methods.

tradeSELECT<sup>™</sup> steel stud boxes feature a unique patented adjustable mounting strap and clip-on tab that makes it easier than ever to position and hold boxes in place.

Note: MSBS series bracket available for 1-5/8" - 2-5/8" applications.