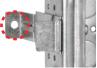

The mounting bracket is designed with a clip-on tab making it easier to position and hold the box in place.

Provision for additional support is available for 6" steel studs with the foot extender #7902. Provides time savings and eliminates the need for other methods.

tradeSELECT<sup>™</sup> steel stud boxes feature a unique patented adjustable mounting strap and clip-on tab that makes it easier than ever to position and hold boxes in place.

Note: MSBS series bracket available for 1-5/8" - 2-5/8" applications.