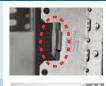

### FEATURES & BENEFITS

Breakaway front bracket clip provides side to side installation on steel stud for a quick and clean install. This feature eliminates the step of manually cutting the bracket.

Universal cable clamps secure both nonmetallic sheathed cable (NMD) and armoured cable (AC). No need to purchase more than one box.

Precision welded, dividable multi-gang boxes offer a certified provision for a partition.

The captive screw allows the clamp to be raised simultaneously providing fast and easy installation.

www.hubbellonline.com/wiring