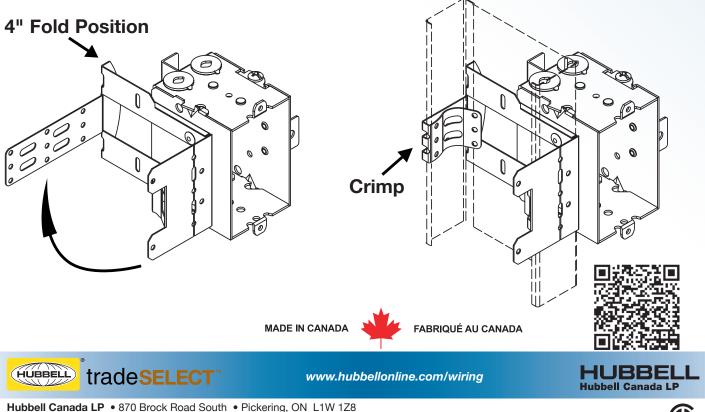

The mounting bracket is designed with a clip-on tab making it easier to position and hold the box in place.

Provision for additional support is available for 6" steel studs with the foot extender #7902. Provides time savings and eliminates the need for other methods.

tradeSELECT<sup>™</sup> steel stud boxes feature a unique patented adjustable mounting strap and clip-on tab that makes it easier than ever to position and hold boxes in place.

Note: MSBS series bracket available for 1-5/8" - 2-5/8" applications.