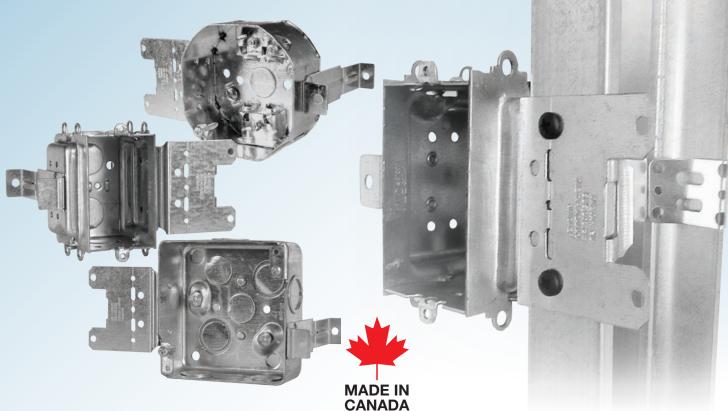

## Steel Stud Boxes

**tradeSELECT™** metallic outlet boxes provides the highest quality standards and a comprehensive product offering. **tradeSELECT™** steel stud boxes feature a unique adjustable mounting strap and clip-on tab that make these boxes simply the fastest and easiest boxes to install on any size of steel stud.

### FEATURES & BENEFITS

Breakaway front bracket clip provides side to side installation on steel stud for a quick and clean install. This feature eliminates the step of manually cutting the bracket.

Universal cable clamps secure both nonmetallic sheathed cable (NMD) and armoured cable (AC). No need to purchase more than one box.

tradeSELECT<sup>™</sup> steel stud boxes feature a unique patented adjustable mounting strap and clip-on tab that makes it easier than ever to position and hold boxes in place.

Note: MSBS series bracket available for 1-5/8" - 2-5/8" applications.